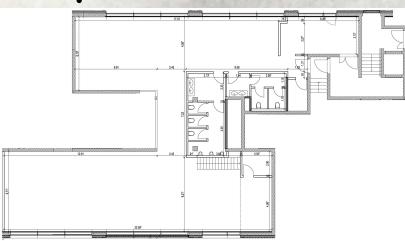

## **Space & Capacity**

- Main event area: 259.72 m²
- Gallery for VIPs, production, DJ & invited guests
- Covered terrace & outdoor area: 20 m<sup>2</sup>
- Maximum capacity: 199 guests
  - Standing: 199
  - Parliamentary seating: 120
- Gala seating: 100
- · Underground parking spaces: Over 800

- Rooms can be divided for customized usage concepts
- Durable exposed concrete flooring for flexible design options
- · Custom CAD drawings available upon request
- · Cloakroom area for guests & artists