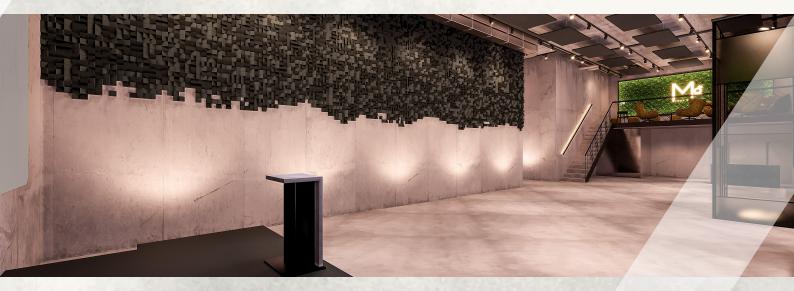

## **Space & Capacity**

- Main event area: 259.72 m²
- Gallery for VIPs, production, DJ & invited guests
- Covered terrace & outdoor area: 20 m<sup>2</sup>
- Maximum capacity: 199 guests
  - Standing: 199
  - Parliamentary seating: 120
- Gala seating: 100
- · Underground parking spaces: Over 800

## **Technical Equipment**

- State-of-the-art sound & lighting technology, expandable for the highest technical demands
- · Stage with screen or projector screen
- · High-capacity power & network infrastructure
- · Dimmable daylight system & blinds
- Technical/control room & storage areas with a dedicated delivery zone
- · Exclusive partner: Livetec GmbH