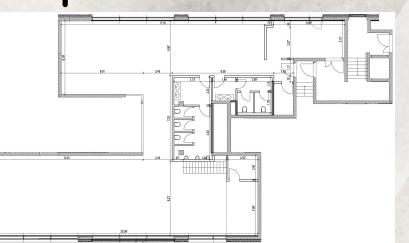

- Rooms can be divided for customized usage concepts
- Durable exposed concrete flooring for flexible design options
- Custom CAD drawings available upon request
- Cloakroom area for guests & artists