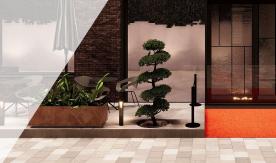

• Flexible spaces for customized décor, technology & equipment

Perfect infrastructure for exclusive business & private events

Space & Capacity

- Main event area: 259.72 m<sup>2</sup>
- Gallery for VIPs, production, DJ & invited guests
- Covered terrace & outdoor area: 20 m<sup>2</sup>
- Maximum capacity: 199 guests
  - Standing: 199
  - Parliamentary seating: 120
  - Gala seating: 100
- Underground parking spaces: Over 800