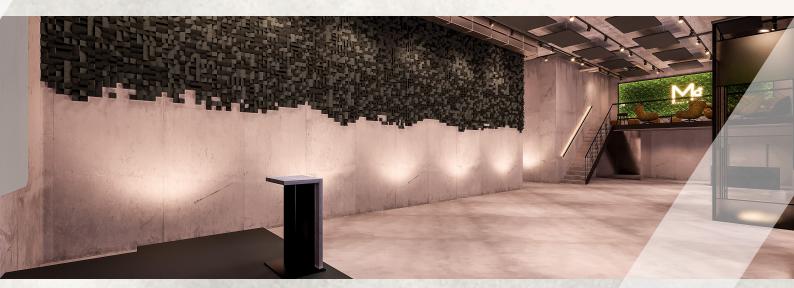

• Flexible spaces for customized décor, technology & equipment

Perfect infrastructure for exclusive business & private events

Space & Capacity

- Main event area: 259.72 m<sup>2</sup>
- Gallery for VIPs, production, DJ & invited guests
- Covered terrace & outdoor area: 20 m<sup>2</sup>
- Maximum capacity: 199 guests
  - Standing: 199
  - Parliamentary seating: 120
  - Gala seating: 100
- Underground parking spaces: Over 800

### **Technical Equipment**

- State-of-the-art sound & lighting technology, expandable for the highest technical demands
- Stage with screen or projector screen
- High-capacity power & network infrastructure
- Dimmable daylight system & blinds
- Technical/control room & storage areas with a dedicated delivery zone
- Exclusive partner: Magic Technik